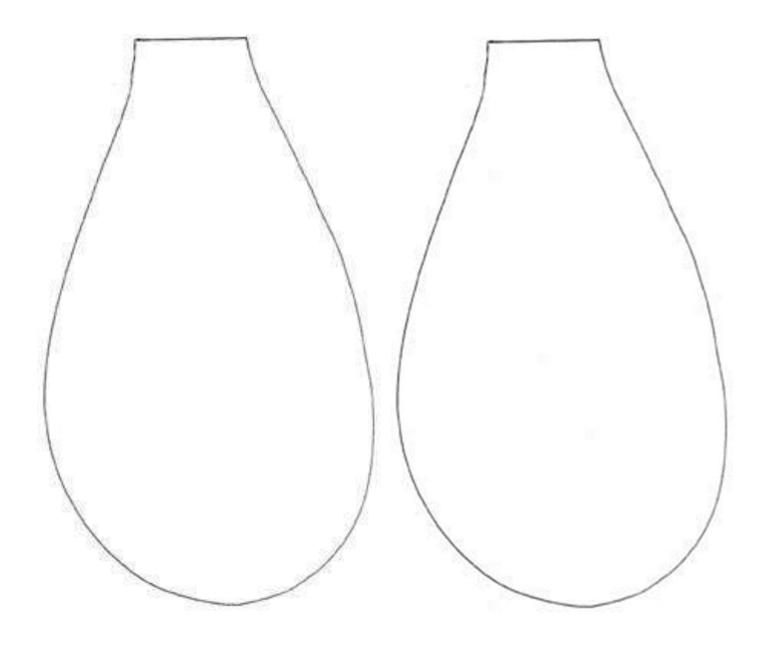

## **GOGGLE DIRECTIONS:**

Trace the shape outline on the felt. You will need the following shapes: (2) 3" pink circles, (2) 2½" pink circles, (2) 1" gray circles, (2) 6" pink rectangular strips, (2) 6"dog ears. Cut your felt shapes. Assemble the goggles before gluing. Layer circles biggest to smallest, add ears and pink strips to the sides. Once set, glue each piece of felt together. Glue the goggles and ear pieces to the headband.

On DVD September 8

Courtesy of momthemagnificent.com

Skye's Flight Goggles Template - Trace two of each shape and cut to create

Trace one each shape and cut to create

Skye's Badge Template - Trace one of each shape and cut to create