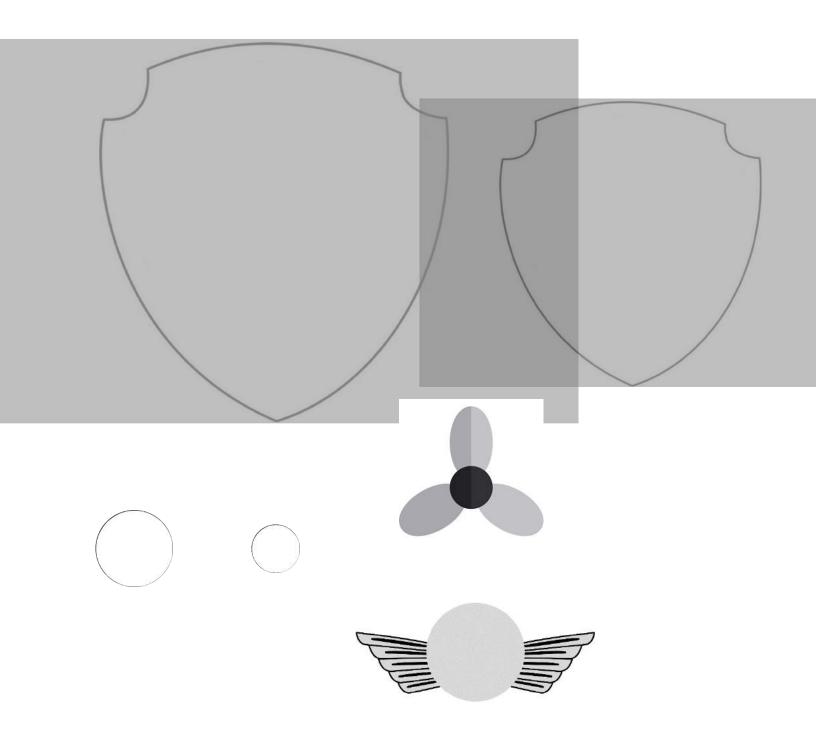

## BADGE DIRECTIONS:

Trace the shape outline on the felt. You will need the following shapes: (1) 5" gray badge, (1) 4" pink badge, (1) 2  $\frac{1}{2}$  "gray wing, (3) 1" gray propellers, (1)  $\frac{3}{4}$  "pink circle, (1)  $\frac{1}{2}$ " grey circle. Cut felt shapes and assemble the badge before gluing. Layer badge biggest to smallest, then add wings and propellers. Once set, glue each piece of felt together. Glue the badge piece to cardstock and add a velcro or safety pin to the back.

On DVD September 8

Courtesy of momthemagnificent.com

Skye's Flight Goggles Template - Trace two of each shape and cut to create

Trace one each shape and cut to create

Skye's Badge Template - Trace one of each shape and cut to create