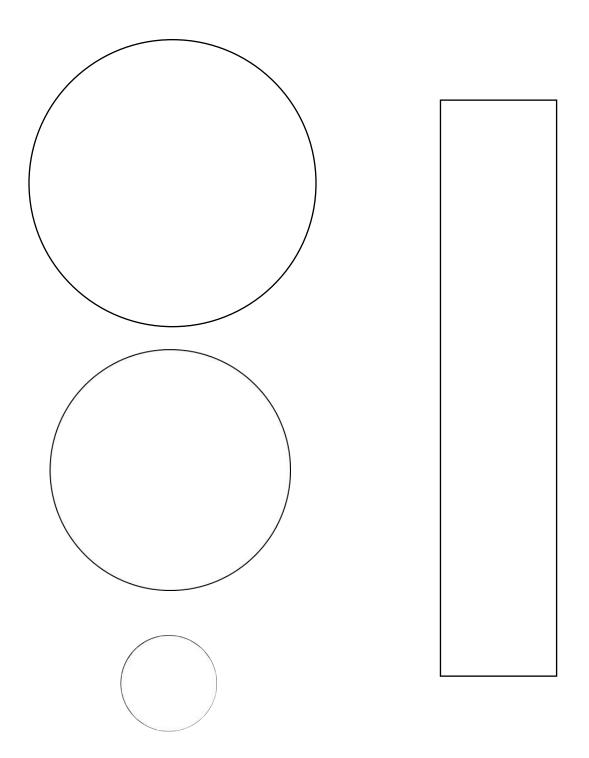

## **GOGGLE DIRECTIONS:**

Trace the shape outline on the felt. You will need the following shapes: (2) 3" pink circles, (2) 2½" pink circles, (2) 1" gray circles, (2) 6" pink rectangular strips, (2) 6"dog ears. Cut your felt shapes. Assemble the goggles before gluing. Layer circles biggest to smallest, add ears and pink strips to the sides. Once set, glue each piece of felt together. Glue the goggles and ear pieces to the headband.

On DVD September 8

Courtesy of momthemagnificent.com

Skye's Flight Goggles Template - Trace two of each shape and cut to create

Trace one each shape and cut to create

Skye's Badge Template - Trace one of each shape and cut to create