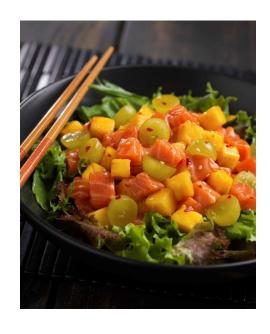

## **Praetorian Guard Your Poke**

(Inspired by Praetorian Guards)

A DOLE® "Unite for a Healthy Galaxy" Recipe

Prep: 10 min. Makes: 4 servings

## **Ingredients:**

- 12 ounces sushi grade Ahi tuna or salmon
- 2 cups DOLE® Pineapple, peeled and cut into small dice
- 1/2 cup DOLE® Green Grapes, halved
- 3 tablespoons low sodium soy sauce
- 1 teaspoon sesame oil
- 1 teaspoon chili garlic sauce
- 1 tablespoon sesame seeds
- 1 pkg. (5 oz.) DOLE® Spring Mix or Baby Spinach or Classic Romaine Salad

## **Directions:**

**Pat** the fish dry. Cut into ½- inch cubes. Place in a bowl. **Add** the pineapple, green grapes, soy sauce, sesame oil, chili garlic sauce, and sesame seeds to fish. Gently toss. **Serve** immediately on top of salad. **NOTE:** For another variation, omit the chili garlic sauce and add 1/2 teaspoon wasabi paste and 1 teaspoon honey.