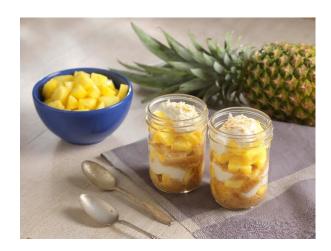

## Beepin' Colada

(Inspired by R2-D2)

A DOLE® "Unite for a Healthy Galaxy" Recipe

Prep: 5 min. Makes: 4 servings

## **Ingredients:**

- 1 cup low fat plain Greek yogurt
- 1/2 tablespoon maple syrup
- 1/2 teaspoon vanilla extract
- 1 cup finely crushed graham crackers, divided
- 1/2 DOLE® Banana, peeled and mashed
- 1-1/2 cups DOLE® Pineapple, cut into ½-inch cubes
- 2 tablespoons unsweetened coconut flakes, toasted

## **Directions:**

**Combine** yogurt, maple syrup and vanilla extract in small bowl. Whisk to blend. **Combine** ½ cup graham cracker and banana. Mix until smooth. Divide mixture between 4 glasses or mason jars. **Top** with pineapple, yogurt mix and remaining ½ cup graham cracker, alternating until you reach the top of the jar, finishing with the yogurt. Sprinkle with toasted coconut and serve.