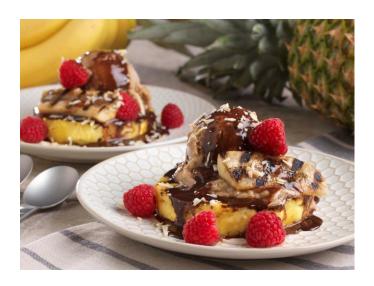

## **BB-8 Roundabout Sundae**

(Inspired by BB-8)

A DOLE® "Unite for a Healthy Galaxy" Recipe

Prep: 15 min. Cook: 2 min. Makes: 6 servings

## **Ingredients:**

- 1 DOLE® Pineapple, cut into six 1-inch thick rounds
- 1 DOLE® Banana, peeled
- 6 scoops (2 oz. each) no-sugar-added vanilla ice cream
- 1 tablespoon sugar-free chocolate sauce
- 1 cup DOLE® Raspberries
- 2 tablespoons sweetened shredded coconut, toasted

## **Directions:**

**Heat** grill to medium. **Cut** banana in half lengthwise. Cut each half into 3 portions **Place** pineapple rounds on grill. Cook until charred, about 1 to 2 minutes per side. **Spray** a sheet pan or skillet with cooking spray. Heat pan on grill. Add bananas and cook until charred, about 1 to 2 minutes per side. **Remove** fruit from grill. Divide pineapple rounds between 6 serving plates. Top pineapple with a portion of vanilla ice cream, banana, and chocolate sauce. **Sprinkle** over the raspberries and shredded coconut then serve immediately.